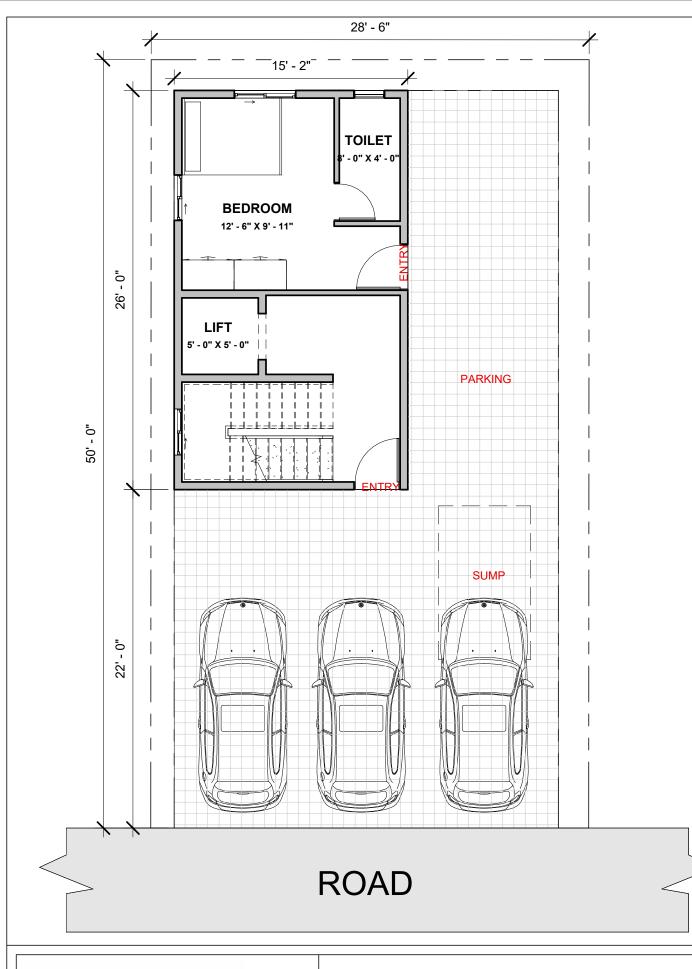

# **Brick & Bolt**

Brick&Bolt (PluckWalk Technologies Pvt. Ltd.) Urban Vault Koramangala 58, 60 Feet Rd, KHB Colony, 6th Block, Koramangala, Bengaluru,Karnataka 560095 Project

|                   | CRN    | Drg. No. | Date       |
|-------------------|--------|----------|------------|
|                   | 283259 | A101     | 15/02/2024 |
| Drawing Title     |        | Scale    |            |
| GROUND FLOOR PLAN |        | 1:75     |            |