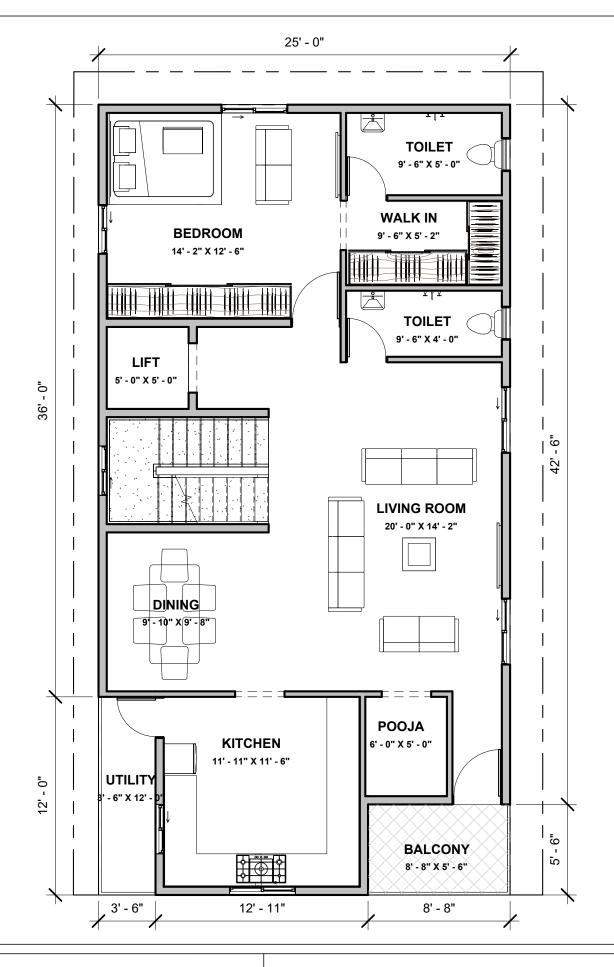

# **Brick & Bolt**

Brick&Bolt (PluckWalk Technologies Pvt. Ltd.) Urban Vault Koramangala 58, 60 Feet Rd, KHB Colony, 6th Block, Koramangala, Bengaluru,Karnataka 560095 Project

| CRN              | Drg. No. | Date       |  |
|------------------|----------|------------|--|
| 283259           | A102     | 15/02/2024 |  |
| Drawing Title    |          | Scale      |  |
| FIRST FLOOR PLAN |          | 1:70       |  |