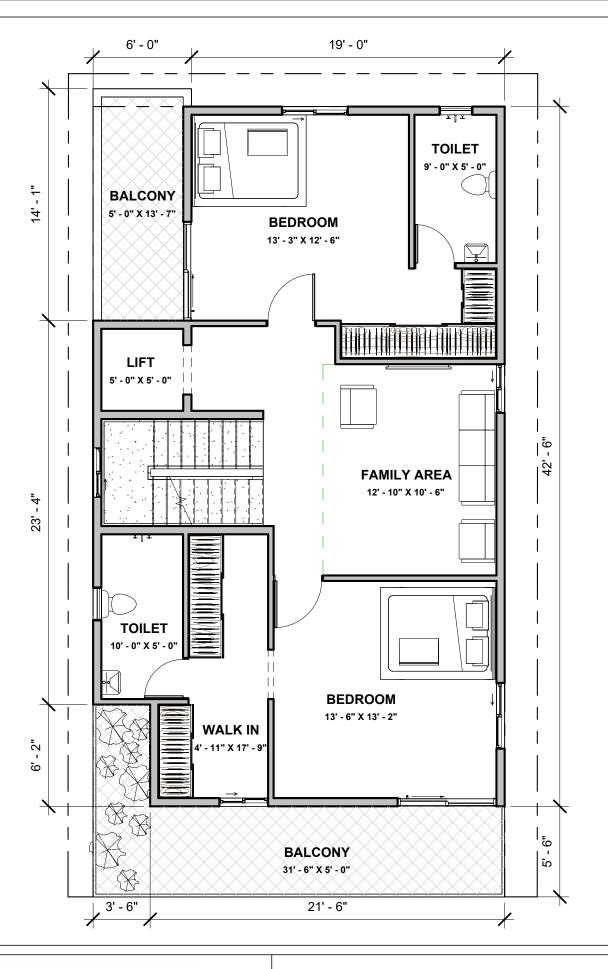

# **Brick & Bolt**

Brick&Bolt (PluckWalk Technologies Pvt. Ltd.) Urban Vault Koramangala 58, 60 Feet Rd, KHB Colony, 6th Block, Koramangala, Bengaluru,Karnataka 560095 Project

| CRN               | Drg. No. | Date       |  |
|-------------------|----------|------------|--|
| 283259            | A103     | 15/02/2024 |  |
| Drawing Title     |          | Scale      |  |
| SECOND FLOOR PLAN |          | 1:70       |  |