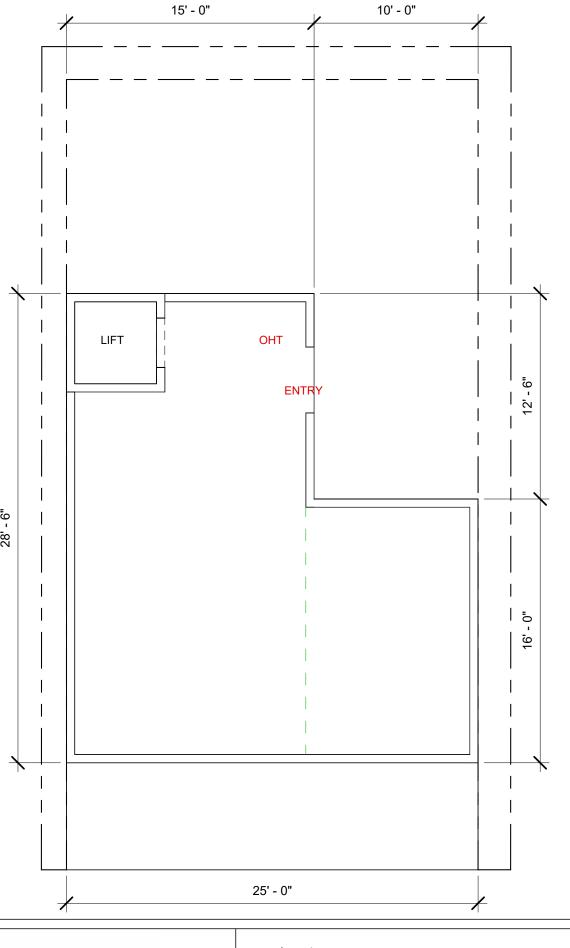

# **Brick & Bolt**

Brick&Bolt (PluckWalk Technologies Pvt. Ltd.) Urban Vault Koramangala 58, 60 Feet Rd, KHB Colony, 6th Block, Koramangala, Bengaluru,Karnataka 560095 Project

|                   | CRN    | Drg. No. | Date       |
|-------------------|--------|----------|------------|
|                   | 283259 | A101     | 15/02/2024 |
| Drawing Title     |        | Scale    |            |
| GROUND FLOOR PLAN |        | 1:75     |            |