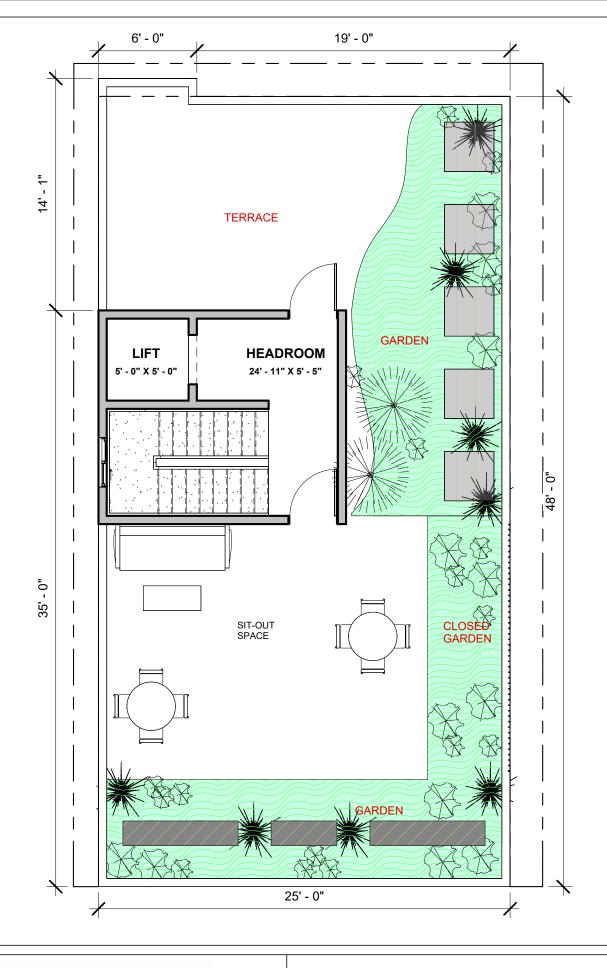

# **Brick & Bolt**

Brick&Bolt (PluckWalk Technologies Pvt. Ltd.) Urban Vault Koramangala 58, 60 Feet Rd, KHB Colony, 6th Block, Koramangala, Bengaluru,Karnataka 560095 Project

| CRN           | Drg. No. | Date       |  |
|---------------|----------|------------|--|
| 283259        | A105     | 15/02/2024 |  |
| Drawing Title |          | Scale      |  |
| TERRACE PLAN  |          | 1:70       |  |